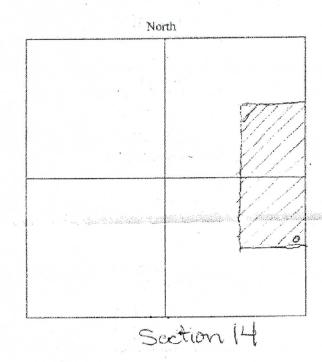

If you choose to amend the claims to reduce the acres, you must submit an amended location notice for each claim, with an accurate description and dimensions of the reduced claim, along with a map depicting the reduced claim, and a \$10 processing fee per amendment. An amendment must also be recorded at the county. If the amended claim contains more than 20 acres, calculate the additional fees due and submit those fees with the amendment(s).