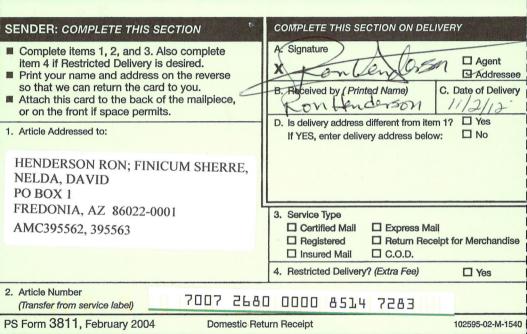

Box Number= AZ15078

Claim Begin-End: AMC395562-AMC395563

2 Correspondence

| SENDER: COMPLETE THIS SECTION                                                                                                                                                                                                                                                                                                                                                                                                  | COMPLETE THIS SECTION ON DELIVERY                                                                                                                                                                                     |
|--------------------------------------------------------------------------------------------------------------------------------------------------------------------------------------------------------------------------------------------------------------------------------------------------------------------------------------------------------------------------------------------------------------------------------|-----------------------------------------------------------------------------------------------------------------------------------------------------------------------------------------------------------------------|
| <ul> <li>Complete items 1, 2, and 3. Also complete item 4 if Restricted Delivery is desired.</li> <li>Print your name and address on the reverse so that we can return the card to you.</li> <li>Attach this card to the back of the mailpiece, VEI or on the front if space permits.</li> <li>1. Article Addressed to:</li> <li>Ron Henderson, Sherre Finicum, Nelda Finicum, David R. Finicum</li> <li>P.O. Box 1</li> </ul> | A. Signature  A. Signature  Agent  Addressee  B. Vecelved by (Printed Name)  C. Date of Delivery  Addressee  C. Date of Delivery  D. Isdelivery address different from Item 17  If YES, enter delivery address below: |
| Fredonia, AZ 86022<br>AZ931 RE AMC395562                                                                                                                                                                                                                                                                                                                                                                                       | 3. Service Type  ☐ Certified Mail ☐ Express Mail ☐ Registered ☐ Return Receipt for Merchandise ☐ Insured Mail ☐ C.O.D.                                                                                                |
|                                                                                                                                                                                                                                                                                                                                                                                                                                | 4. Restricted Delivery? (Extra Fee)                                                                                                                                                                                   |
| 2. Article Number (Transfer from service label)                                                                                                                                                                                                                                                                                                                                                                                | 0780 0001 4667 8373                                                                                                                                                                                                   |
| PS Form 3811, February 2004 Domestic Retu                                                                                                                                                                                                                                                                                                                                                                                      | urn Receipt 102595-02-M-1540                                                                                                                                                                                          |

#### BUREAU OF LAND MANAGEMENT Arizona State Office One North Central Avenue, Suite 800 Phoenix, Arizona 85004-4427 www.blm.gov/az/

In Reply Refer To: 3800 (9310) AT AMC395562

CERTIFIED MAIL - RETURN RECEIPT REQUEST 7007 2680 0000 8514 7283

#### NOTICE

HENDERSON RON; FINICUM SHERRE, NELDA, DAVID PO BOX 1 TI FREDONIA, AZ 86022 SI

This Notice Affects Those Claims Shown in the Block Below.

AMC395562, 395563 KJR#1, #2